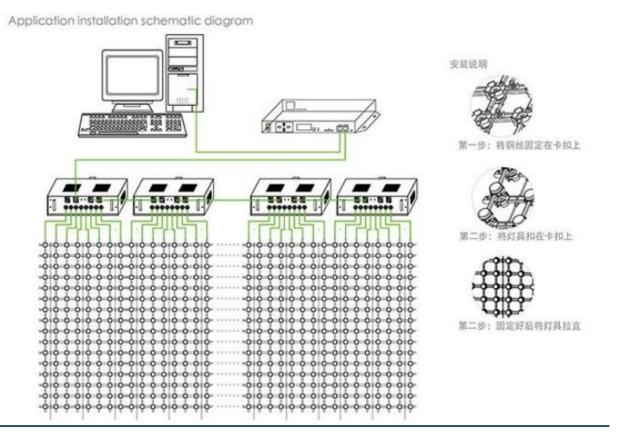

#### **Connection**

There is 4Pin JST SM female/male connector on both end for signal input/output;

There is naked two power cable to connect to Dc12V led power supplytoo