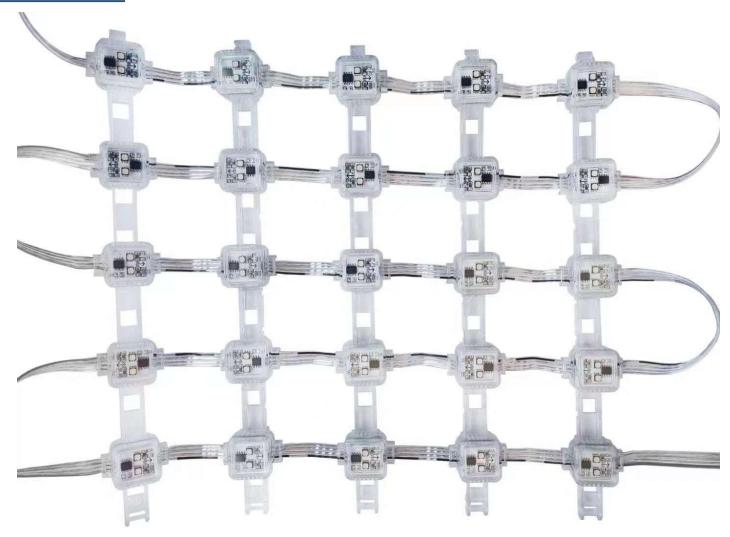

# **Detailed Picture**

Add:

#### **Connection**

There is 4Pin JST SM female/male connector on both end for signal input/output;

There is naked two power cable to connect to Dc12V led power supplytoo