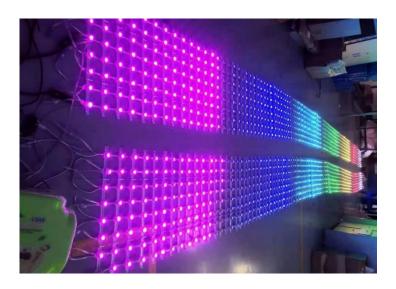

- 1. large urban landscape for linage of multi buildiling facade media screeen landscape lighting for large building such as high-rise building and floor dispay show.
- 2. Advertisement Outdoor Signboard Backlight.

Logo, Signage, Channel letter, Signs, Exposed luminous characters, Billboard and so on.

3. Stage Decoration display lighting.

KTV, Disco, Bar, Night club and other stage light.

4. Commercial Light

Hotel, Shopping mall, Theater, Square and so on.

#### Outdoor&Indoor Mesh Wall Application

Use for outdoor billboard screen, outline of buildings, rivers, river embankments, and decorative lighting for ancient buildings.ect



## 深圳市薔薇照明科技有限公司

No.53 Yuexing Rd, Guanlan Street ,Longhua District,Shenzhen, China,zipcode:518110

# **Detailed Picture**

Add:



# Packing & Weight





## 深圳市蔷薇照明科技有限公司

Add: No.53 Yuexing Rd, Guanlan Street ,Longhua District,Shenzhen, China,zipcode:518110



| Weight/pcs | Pieces/bag   | Pieces/carton | G.W/carton | Carton size    |
|------------|--------------|---------------|------------|----------------|
| 2.5per kg  | 4pcs 0.5MX2M | 4 个 1 m2      | 10kg       | 52cm*45cm*32cm |

#### **Connection**



#### **Notes:**

- 1. Male connector (with pins) is signal input port, female connector (without pins) is signal output port.
- 2. We suggest that every 162pcs lights connect to the power supply in parallel to avoid voltage decline.

There is 4Pin JST SM female/male connector on both end for signal input/output;

There is naked two power cable to connect to Dc12V led power supplytoo