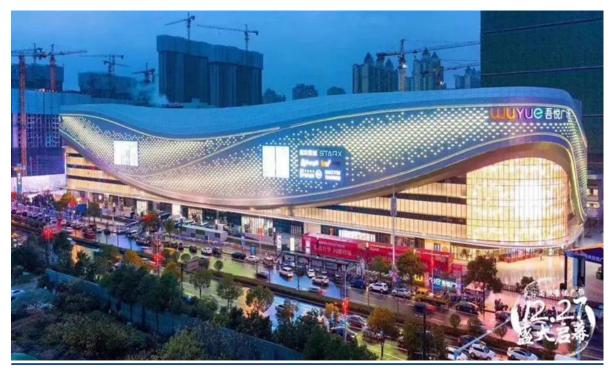

#### Outdoor&Indoor Mesh Wall Application

Use for outdoor billboard screen, outline of buildings, rivers, river embankments, and decorative lighting for ancient buildings.ect