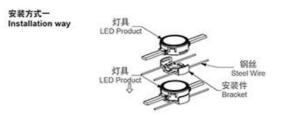

ndent intellectual property rights, private model design, dedicated to lighting engineering projects
- · Adopt SMD3535RGB high-bright full-color lamp beads with large illumination angle
- · Adopt PU glue filling glue, which is not easy to crack and has high product protection grade
- . The wire and shell are made of cold-resistant, UV-resistant and flame-retardant materials, suitable for long-term outdoor use

## 应用范围:

用于多栋楼宇立而媒体屏联动的大型城市景观 用于高层楼体、桥梁等大型建筑物的装饰照明 用于户外、场馆、星级酒店、公园等景观照明

#### Application

Large urban landscape for linkage of multiple building facade media screen Decorative lighting for large building such as high-rise building and bridge For outdoor lighting, outdoor venue, high-level hotel, park, etc

# 尺寸图 Size chart



## 应用安装示意图

Application installation schematic diagram











## 技术参数

technical parameter

光源品牌 light source: 灰度等级 Gray level: 发光角度 Beam angle: 灯具尺寸 Lamp size: 灯珠类型 Led type: 外壳材料 Housing material: 工作温度 Working temperature:

使用环境 Working environment:

工作电压 Working voltage: 额定功率 Power: 控制方式 Control mode: 外壳颜色 Shell color: 灯具寿命 Lamp life: 防护等级 Protection level: 阻燃等级 Flame retardant grade: 电气安全等级 Electrical safety level: DC24V 1.3W/1.4W/1.8W DMX/TTU常亮 灰色/黑色/可订制 ≥30000H IP68 94-V0