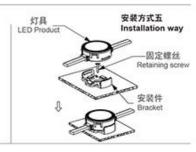

tellectual property rights, private model design, dedicated to lighting engineering projects
- · Adopt SMD3535RGB high-bright full-color lamp beads with large illumination angle
- · Adopt PU glue filling glue, which is not easy to crack and has high product protection grade
- . The wire and shell are made of cold-resistant, UV-resistant and flame-retardant materials, suitable for long-term outdoor use

## 应用范围:

用于多栋楼宇立而媒体屏联动的大型城市景观 用于高层楼体、桥梁等大型建筑物的装饰照明 用于户外、场馆、星级酒店、公园等景观照明

#### Application

Large urban landscape for linkage of multiple building facade media screen Decorative lighting for large building such as high-rise building and bridge For outdoor lighting, outdoor venue, high-level hotel, park, etc

# 尺寸图 Size chart



## 应用安装示意图

Application installation schematic diagram











## 技术参数

technical parameter

光源品牌 light source: 灰度等级 Gray level: 发光角度 Beam angle: 灯具尺寸 Lamp size: 灯珠类型 Led type: 外壳材料 Housing material: 工作温度 Working temperature:

使用环境 Working environment:

工作电压 Working voltage: 额定功率 Power: 控制方式 Control mode: 外壳颜色 Shell color: 灯具寿命 Lamp life: 防护等级 Protection level: 阻燃等级 Flame retardant grade: 电气安全等级 Electrical safety level: DC24V 1.3W/1.4W/1.8W DMX/TTU常亮 灰色/黑色/可订制 ≥30000H IP68 94-V0