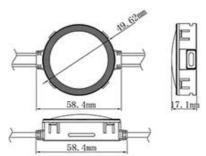

U胶灌胶,不易开裂,产品防护等级高
- 线材及外壳选用抗寒、抗uv、阻燃材料,适合长期户外使用
- . Independent intellectual property rights, private model design, dedicated to lighting engineering projects
- · Adopt SMD3535RGB high-bright full-color lamp beads with large illumination angle
- · Adopt PU glue filling glue, which is not easy to crack and has high product protection grade
- . The wire and shell are made of cold-resistant, UV-resistant and flame-retardant materials, suitable for long-term outdoor use

## 应用范围:

用于多栋楼宇立而媒体屏联动的大型城市景观 用于高层楼体、桥梁等大型建筑物的装饰照明 用于户外、场馆、星级酒店、公园等景观照明

#### Application

Large urban landscape for linkage of multiple building facade media screen Decorative lighting for large building such as high-rise building and bridge For outdoor lighting, outdoor venue, high-level hotel, park, etc

# 尺寸图 Size chart



## 应用安装示意图

Application installation schematic diagram











## 技术参数

technical parameter

光源品牌 light source: 灰度等级 Gray level: 发光角度 Beam angle: 灯具尺寸 Lamp size: 灯珠类型 Led type: 外壳材料 Housing material: 工作温度 Working temperature:

使用环境 Working environment:

工作电压 Working voltage: 额定功率 Power: 控制方式 Control mode: 外壳颜色 Shell color: 灯具寿命 Lamp life: 防护等级 Protection level: 阻燃等级 Flame retardant grade: 电气安全等级 Electrical safety level: DC24V 1.3W/1.4W/1.8W DMX/TTU常亮 灰色/黑色/可订制 ≥30000H IP68 94-V0