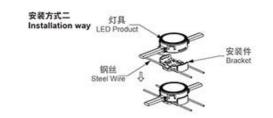

ent intellectual property rights, private model design, dedicated to lighting engineering projects
- · Adopt SMD3535RGB high-bright full-color lamp beads with large illumination angle
- · Adopt PU glue filling glue, which is not easy to crack and has high product protection grade
- . The wire and shell are made of cold-resistant, UV-resistant and flame-retardant materials, suitable for long-term outdoor use

## 应用范围:

用于多栋楼宇立而媒体屏联动的大型城市景观 用于高层楼体、桥梁等大型建筑物的装饰照明 用于户外、场馆、星级酒店、公园等景观照明

#### Application

Large urban landscape for linkage of multiple building facade media screen Decorative lighting for large building such as high-rise building and bridge For outdoor lighting, outdoor venue, high-level hotel, park, etc

# 尺寸图 Size chart



## 应用安装示意图

Application installation schematic diagram











## 技术参数

technical parameter

光源品牌 light source: 灰度等级 Gray level: 发光角度 Beam angle: 灯具尺寸 Lamp size: 灯珠类型 Led type: 外壳材料 Housing material: 工作温度 Working temperature:

使用环境 Working environment:

工作电压 Working voltage: 额定功率 Power: 控制方式 Control mode: 外壳颜色 Shell color: 灯具寿命 Lamp life: 防护等级 Protection level: 阻燃等级 Flame retardant grade: 电气安全等级 Electrical safety level: DC24V 1.3W/1.4W/1.8W DMX/TTU常亮 灰色/黑色/可订制 ≥30000H IP68 94-V0