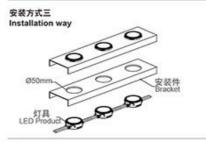

t intellectual property rights, private model design, dedicated to lighting engineering projects
- · Adopt SMD3535RGB high-bright full-color lamp beads with large illumination angle
- · Adopt PU glue filling glue, which is not easy to crack and has high product protection grade
- . The wire and shell are made of cold-resistant, UV-resistant and flame-retardant materials, suitable for long-term outdoor use

## 应用范围:

用于多栋楼宇立而媒体屏联动的大型城市景观 用于高层楼体、桥梁等大型建筑物的装饰照明 用于户外、场馆、星级酒店、公园等景观照明

#### Application

Large urban landscape for linkage of multiple building facade media screen Decorative lighting for large building such as high-rise building and bridge For outdoor lighting, outdoor venue, high-level hotel, park, etc

# 尺寸图 Size chart



## 应用安装示意图

Application installation schematic diagram











## 技术参数

technical parameter

光源品牌 light source: 灰度等级 Gray level: 发光角度 Beam angle: 灯具尺寸 Lamp size: 灯珠类型 Led type: 外壳材料 Housing material: 工作温度 Working temperature:

使用环境 Working environment:

工作电压 Working voltage: 额定功率 Power: 控制方式 Control mode: 外壳颜色 Shell color: 灯具寿命 Lamp life: 防护等级 Protection level: 阻燃等级 Flame retardant grade: 电气安全等级 Electrical safety level: DC24V 1.3W/1.4W/1.8W DMX/TTU常亮 灰色/黑色/可订制 ≥30000H IP68 94-V0