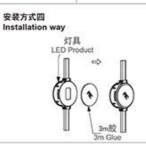

intellectual property rights, private model design, dedicated to lighting engineering projects
- · Adopt SMD3535RGB high-bright full-color lamp beads with large illumination angle
- · Adopt PU glue filling glue, which is not easy to crack and has high product protection grade
- . The wire and shell are made of cold-resistant, UV-resistant and flame-retardant materials, suitable for long-term outdoor use

## 应用范围:

用于多栋楼宇立而媒体屏联动的大型城市景观 用于高层楼体、桥梁等大型建筑物的装饰照明 用于户外、场馆、星级酒店、公园等景观照明

#### Application

Large urban landscape for linkage of multiple building facade media screen Decorative lighting for large building such as high-rise building and bridge For outdoor lighting, outdoor venue, high-level hotel, park, etc

# 尺寸图 Size chart



## 应用安装示意图

Application installation schematic diagram











## 技术参数

technical parameter

光源品牌 light source: 灰度等级 Gray level: 发光角度 Beam angle: 灯具尺寸 Lamp size: 灯珠类型 Led type: 外壳材料 Housing material: 工作温度 Working temperature:

使用环境 Working environment:

工作电压 Working voltage: 额定功率 Power: 控制方式 Control mode: 外壳颜色 Shell color: 灯具寿命 Lamp life: 防护等级 Protection level: 阻燃等级 Flame retardant grade: 电气安全等级 Electrical safety level: DC24V 1.3W/1.4W/1.8W DMX/TTU常亮 灰色/黑色/可订制 ≥30000H IP68 94-V0