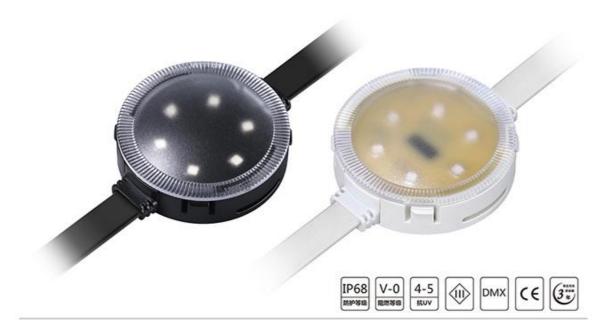

# 50mm dmx512 Pixel led source Lighting

# 产品特点 Features

- 自主知识产权、专利外观设计、工程项目专用
- 采用SMD3535RGB高亮全彩灯珠,发光角度大
- 采用PU胶灌胶,不易开裂,产品防护等级高
- 线材及外壳选用抗寒、抗uv、阻燃材料,适合长期户外使用
- . Independent intellectual property rights, private model design, dedicated to lighting engineering projects
- · Adopt SMD3535RGB high-bright full-color lamp beads with large illumination angle
- · Adopt PU glue filling glue, which is not easy to crack and has high product protection grade
- . The wire and shell are made of cold-resistant, UV-resistant and flame-retardant materials, suitable for long-term outdoor use

## 技术参数

technical parameter

光源品牌 light source: 灰度等级 Gray level: 发光角度 Beam angle: 灯具尺寸 Lamp size: 灯珠类型 Led type: 外壳材料 Housing material: 工作温度 Working temperature:

使用环境 Working environment:

工作电压 Working voltage: 额定功率 Power: 控制方式 Control mode: 外壳颜色 Shell color: 灯具寿命 Lamp life: 防护等级 Protection level: 阻燃等级 Flame retardant grade: 电气安全等级 Electrical safety level: DC24V 1.3W/1.4W/1.8W DMX/TTU常亮 灰色/黑色/可订制 ≥30000H IP68 94-V0